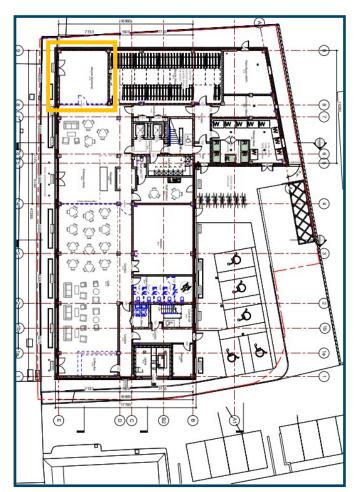

There are open plan offices available on the first floor, with two separate retail units positioned upon the ground floor.

To the rear there is a loading bay, and ancillary facilities including plant area, refuse, cycle storage and landscaping.

#### ACCOMMODATION

The property has the following approximate net internal floor area:-

53.14 sq. m (572 sq. ft)