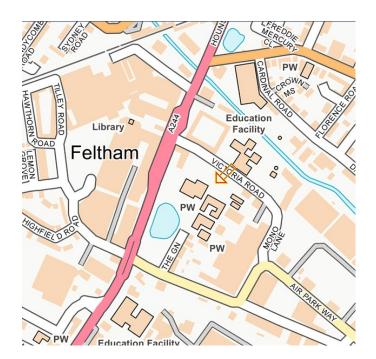

#### LOCATION

The property is located in Feltham, within the London Borough of Hounslow, approx. 13.5 miles south west of central London and 2 miles south of Heathrow Airport. Feltham railway station is within half a mile.

The property is situated on Victoria Road near its junction with the High Street on the east side of the A244. Directly opposite is access to "The Centre" shopping precinct with a large selection of National retailers including Card Factory, Dunelm, Asda, Dreams, Poundland, Iceland and Matalan.